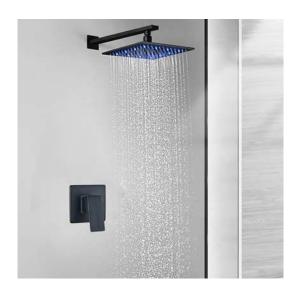

# OIL RUBBED BRONZE 12 INCH BATHROOM RAIN SHOWER SET WITH LED COLOR SPECIFICATIONS

## **Specifications**

Feature: Rainfall Shower

Material: Brass

Showerhead Flow Rate: 2.5 GPM

Style: Contemporary

Size: 12 inch

Connection standard: G1/2

Finish: Oil Rubbed Bronze Black

With swivel ball joint and rubber seal

Rubber nozzles, prevent blockage and easy cleaning