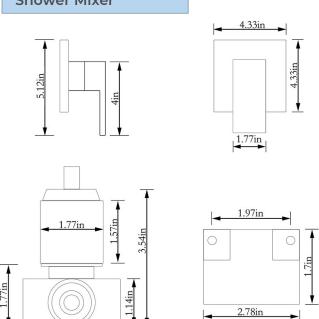

# OIL RUBBED BRONZE 12 INCH BATHROOM RAIN SHOWER SET WITH LED COLOR SPECIFICATIONS



## **Specifications**

Feature: Rainfall Shower

Material: Brass

Showerhead Flow Rate: 2.5 GPM

Style: Contemporary

Size: 12 inch

Connection standard: G1/2

Finish: Oil Rubbed Bronze Black

With swivel ball joint and rubber seal

Rubber nozzles, prevent blockage and easy cleaning

#### **Shower Head**



1/2" NPT inlets Easy clean nozzles Flow Rate: 9.5L/min 2.5 GPM

#### **Shower Mixer**



### (If you have opted for LED option)

The LED light will change its color by detecting water temperature:

0-30°C (32-86°F): Blue LED 30-40°C (86-104°F): Green LED ■

40-50°C (104-122°F): Red LED

50-100°C (122-212°F): Flashing Red LED ■ ■

Note: The LED lights are powered by water flow, and will be activated once the water is turned on.

All dimensions and specifications are nominal and may vary. Use actual products for accuracy in critical situations.