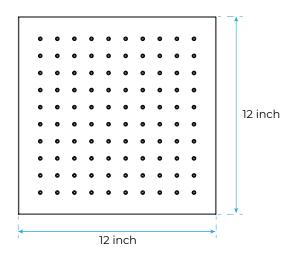

## **Specifications**

Feature: Rainfall Shower

Material: Brass

Showerhead Flow Rate: 2.5 GPM

Style: Contemporary

Size: 12 inch

Connection standard: G1/2

Finish: Oil Rubbed Bronze Black

#### **Shower Head**

1/2" NPT inlets Easy clean nozzles Flow Rate: 9.5L/min 2.5 GPM